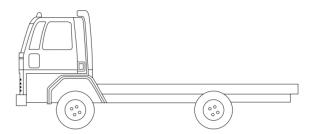

| 15500 kgs                                            |  |
| Payload               | 10004 kgs                                            |  |
|                       |                                                      |  |

### **Major Dimensions (in mm)**

| Wheel base               | 4200 - Day |
|--------------------------|------------|
| Front overhang           | 1338       |
| Rear overhang            | 2125       |
| Overall length           | 7663       |
| Overall width            | 2307       |
| Front track              | 1964       |
| Rear track               | 1816       |
| Min. ground clearance    | 232        |
| Turning circle dia       | 14500      |
| Load body length         | 19 ft      |
| Load body internal width | 7'6"       |

### **BODY OPTIONS**



Cab Chassis



FSD & HSD

**Authorized Dealer**