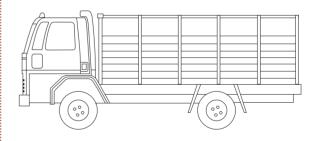

00 kgs                                            |  |
| Payload               | 10004 kgs                                            |  |
|                       |                                                      |  |

### **Major Dimensions (in mm)**

| Wheel base               | 4200 - Day |
|--------------------------|------------|
| Front overhang           | 1338       |
| Rear overhang            | 2125       |
| Overall length           | 7663       |
| Overall width            | 2307       |
| Front track              | 1964       |
| Rear track               | 1816       |
| Min. ground clearance    | 232        |
| Turning circle dia       | 14500      |
| Load body length         | 19 ft      |
| Load body internal width | 7'6"       |

### **BODY OPTIONS**



Cab Chassis



FSD & HSD

**Authorized Dealer**