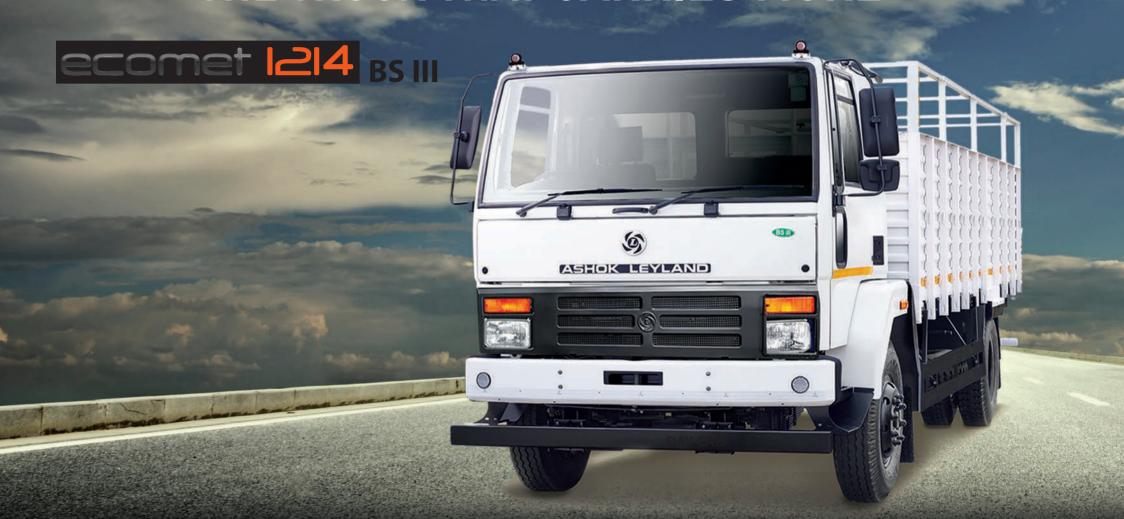

# THE TRUCK THAT CARRIES MORE

■ 10 T payload\* ■ 9.00 x 20 Tyres ■ 7'5"load body width ■ Day cabin option with 19ft HSD body

Expect much more from the all-new ecomet 1214. Designed and engineered to carry more load over longer distances, the ecomet 1214

## The ECOMET Advantage

- Powered by the fuel efficient 'H' Series engine
- 120 HP with 392 Nm torque
- Higher axle capacities wide & spacious cabin
- Better drive line with 6 speed OD & 60SHO Drive head